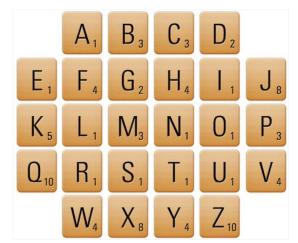

# TOTAL WORD OUT!

Write out three sentences about facts you have learnt this lesson.

1.

2

3

Which letter is the mode? What is the mean score of your sentences?

@missbsresources www.missbsresources.com