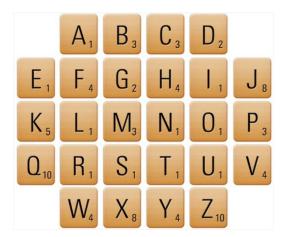

### TOTAL WORD OUT!

Write out three sentences about facts you have learnt this lesson.

1.

2.

3.

Which letter is the mode? What is the mean score of your sentences?

@missbsresources www.missbsresources.com