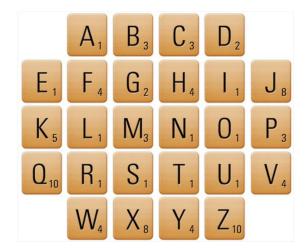

### TOTAL WORD OUT!

List the key words introduced this lesson.

Can you find a key word close to the value of \_\_\_\_?

# TOTAL WORD OUT!

List the key words introduced this lesson.

Can you find a key word close to the value of \_\_\_\_?

@missbsresources www.missbsresources.com